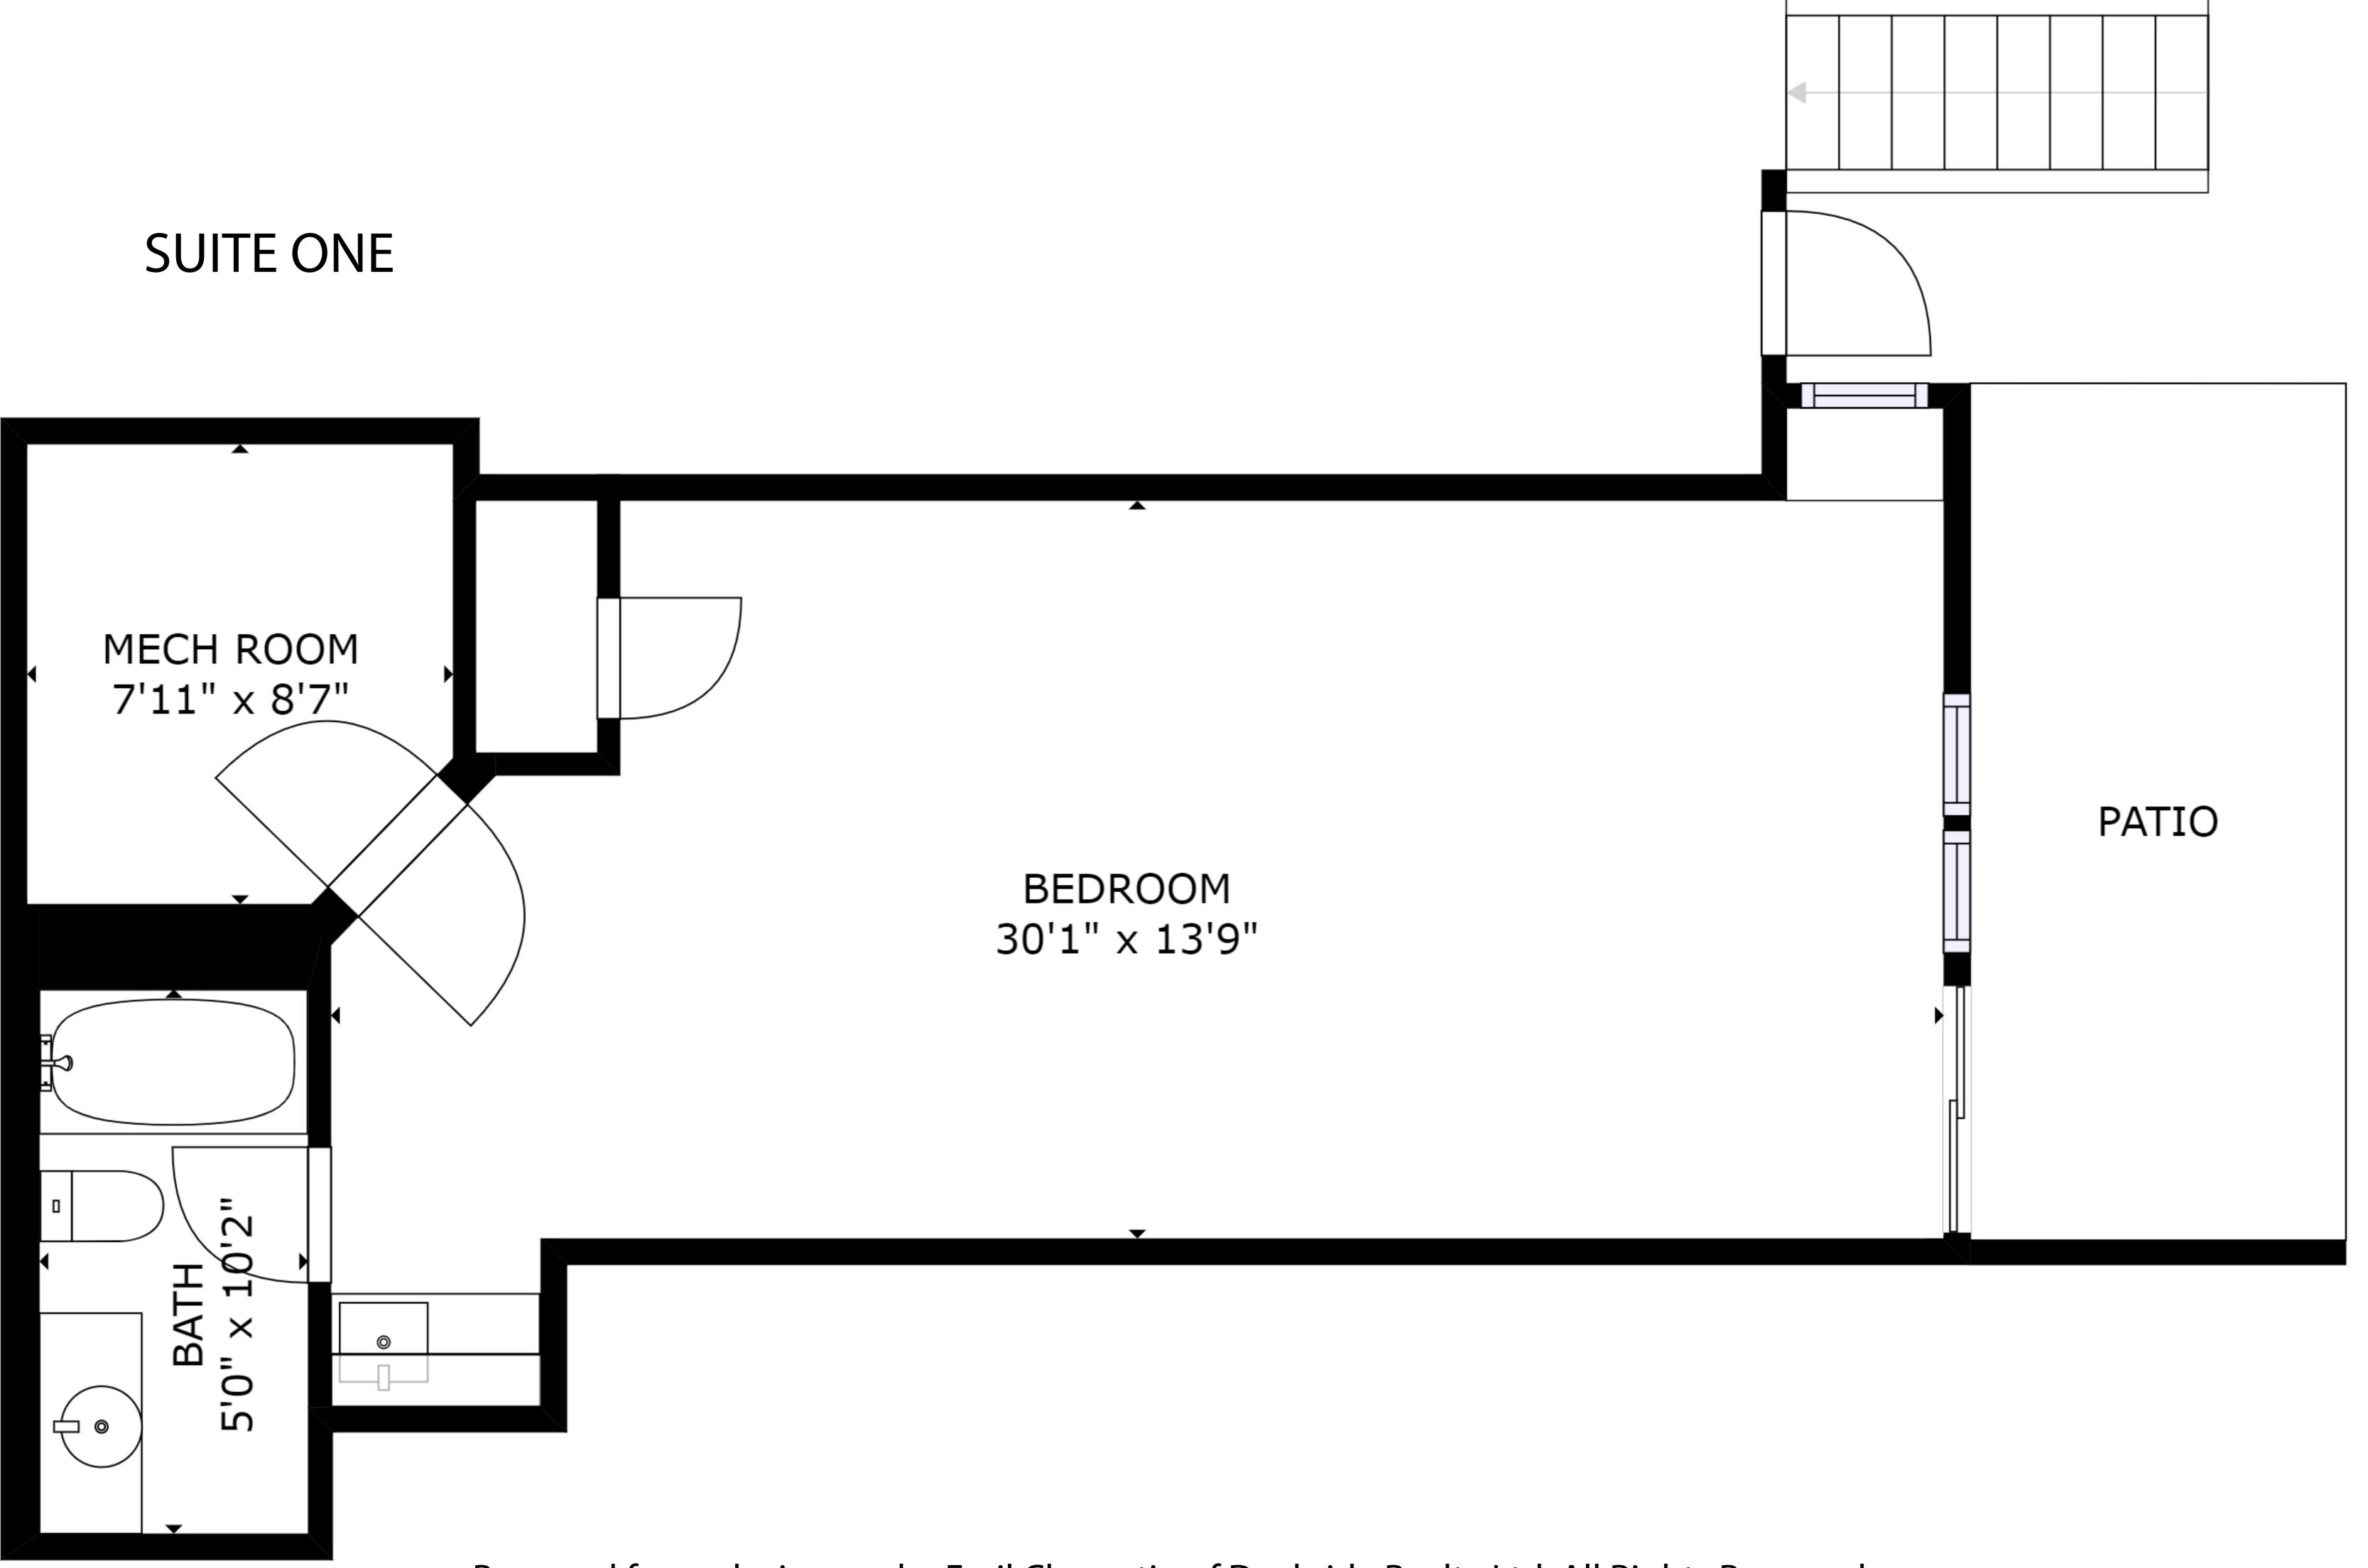

## **MAIN HOUSE**

Prepared for exclusive use by Emil Chervatin of Dockside Realty Ltd. All Rights Reserved. All measurements are approximate and should be verified by the Buyer.

> **GROSS INTERNAL AREA** MAIN HOUSE: 1188 SQFT **SUITE ONE: 546 SQFT** SUITE TWO: 465 SQFT SUITE THREE: 430 SQFT

TOTAL: 2629 SQFT

**SUITE THREE** 

Prepared for exclusive use by Emil Chervatin of Dockside Realty Ltd. All Rights Reserved.

All measurements are approximate and should be verified by the Buyer.

Prepared for exclusive use by Emil Chervatin of Dockside Realty Ltd. All Rights Reserved.

All measurements are approximate and should be verified by the Buyer.

Prepared for exclusive use by Emil Chervatin of Dockside Realty Ltd. All Rights Reserved.

All measurements are approximate and should be verified by the Buyer.

Prepared for exclusive use by Emil Chervatin of Dockside Realty Ltd. All Rights Reserved.

All measurements are approximate and should be verified by the Buyer.

SIZES AND DIMENSIONS ARE APPROXIMATE, ACTUAL MAY VARY.