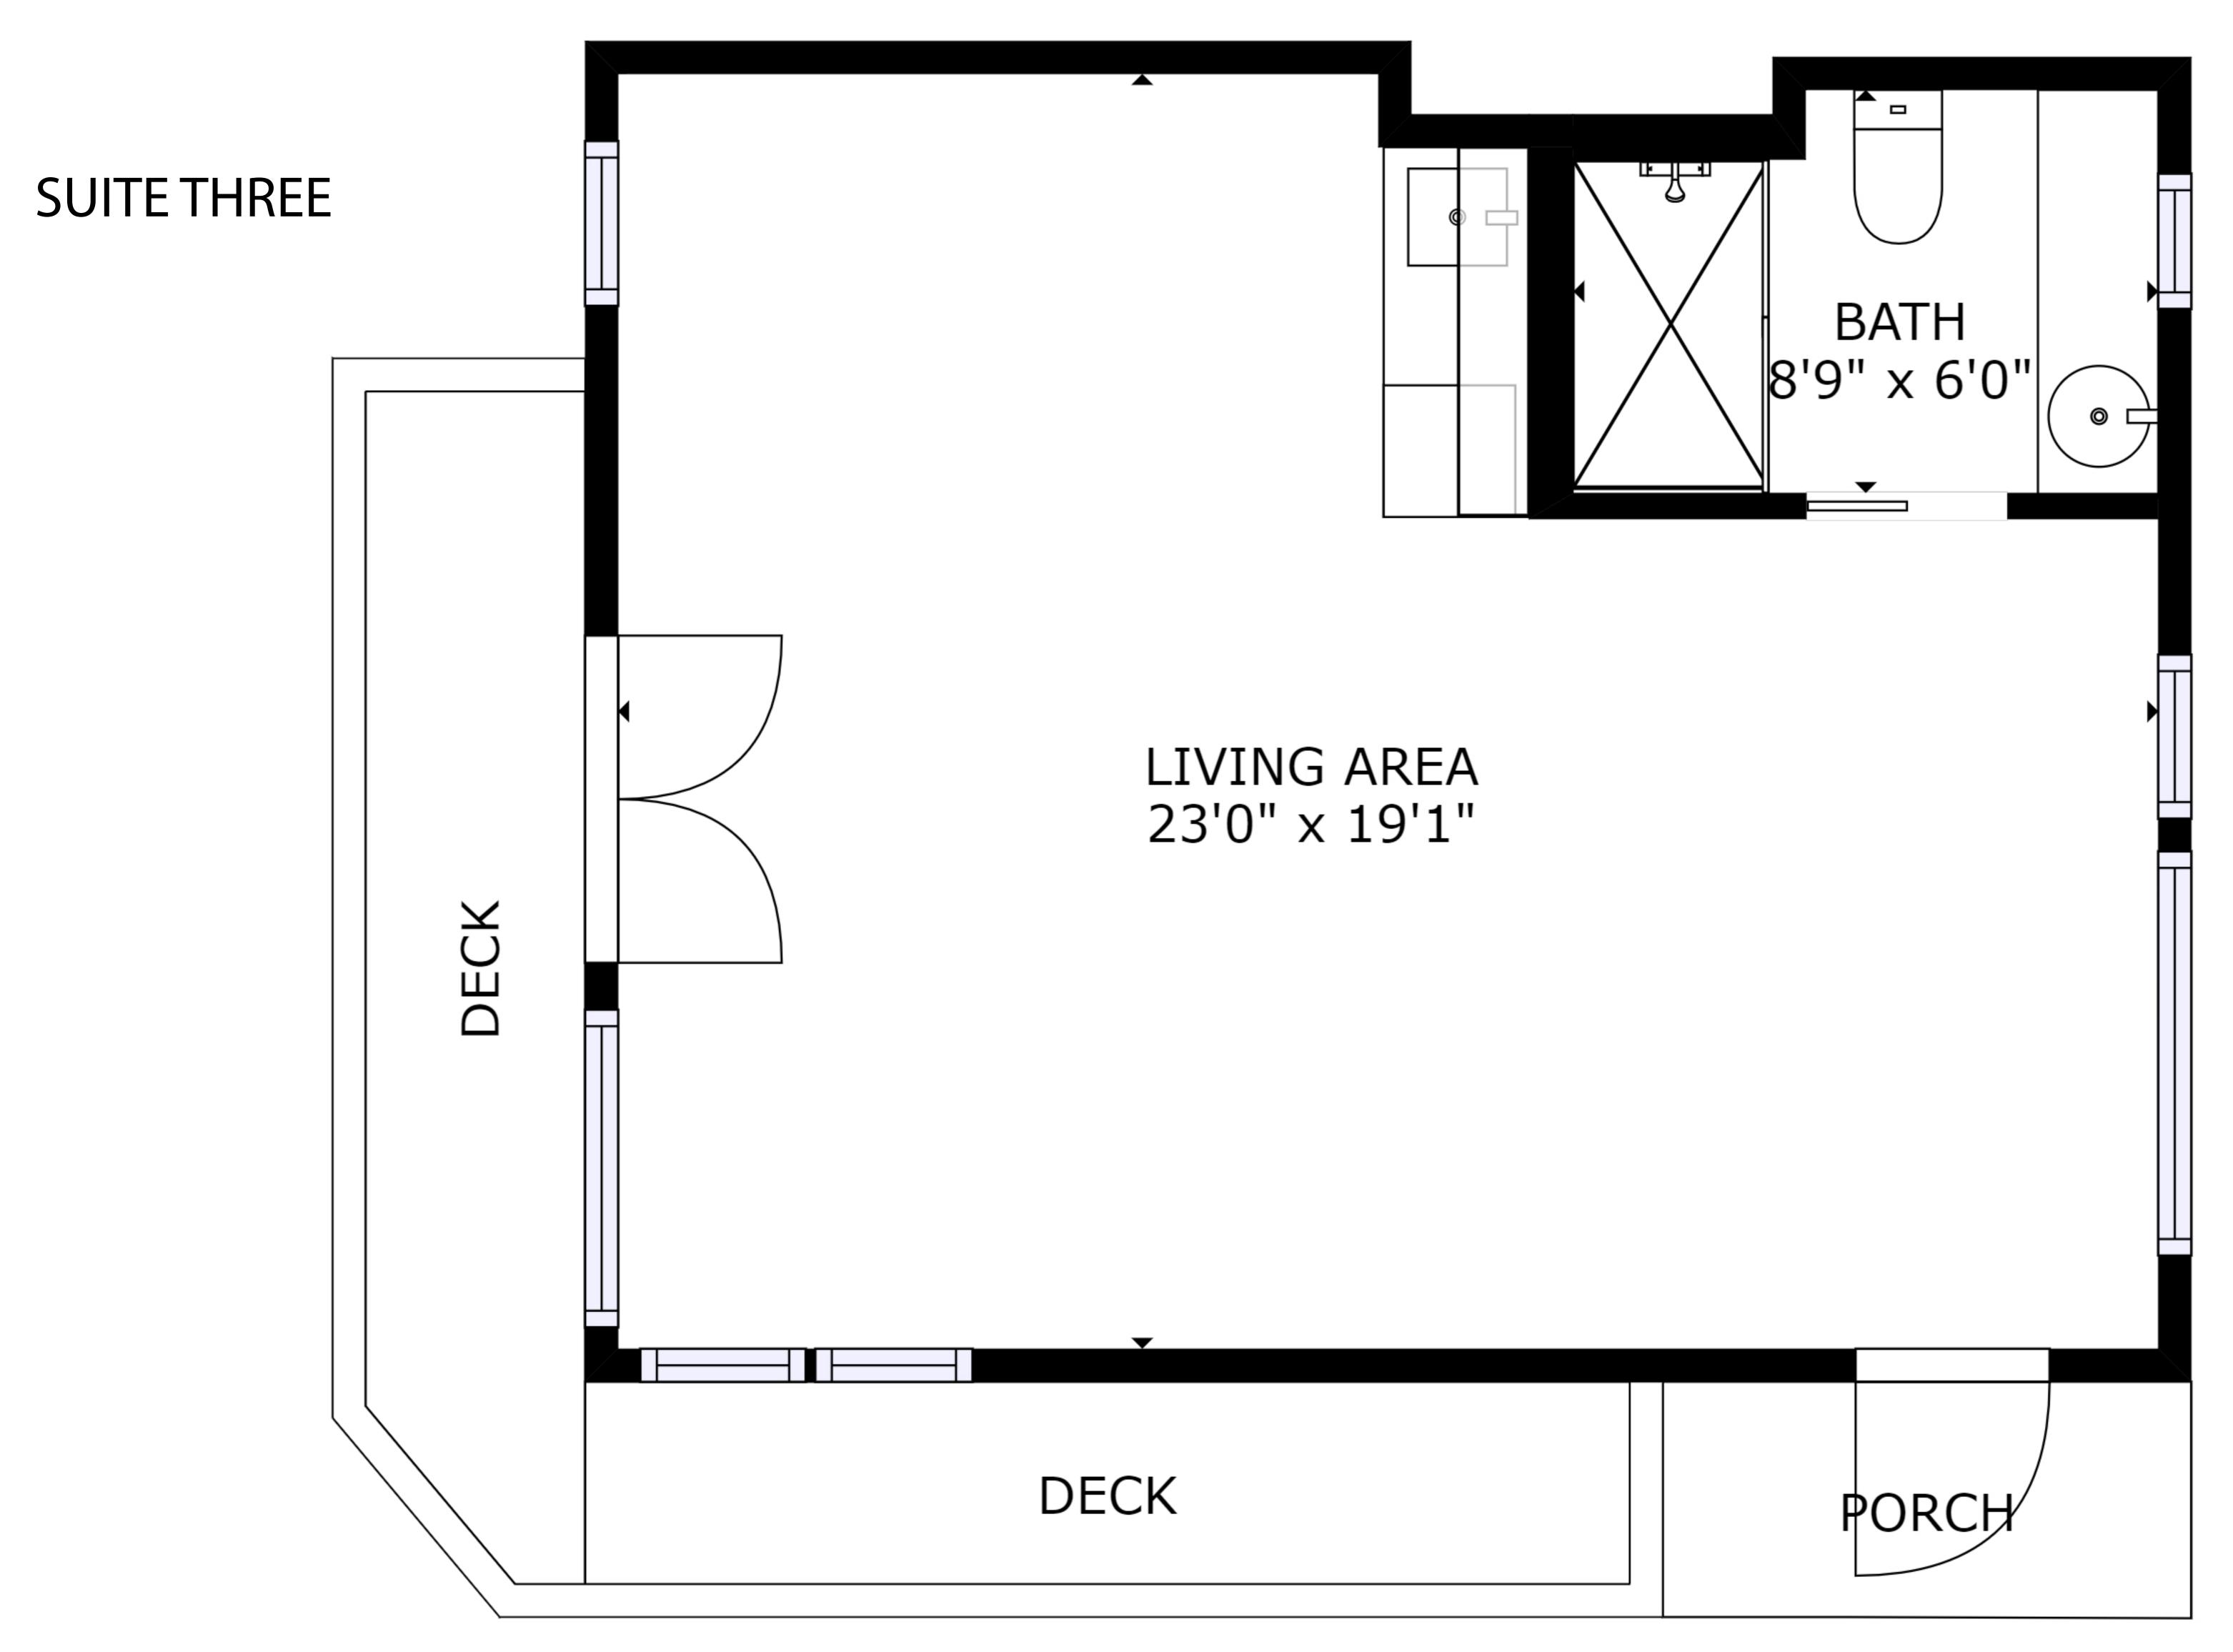

## **MAIN HOUSE**

Prepared for exclusive use by Emil Chervatin of Dockside Realty Ltd. All Rights Reserved. All measurements are approximate and should be verified by the Buyer.

> **GROSS INTERNAL AREA** MAIN HOUSE: 1188 SQFT **SUITE ONE: 546 SQFT** SUITE TWO: 465 SQFT SUITE THREE: 430 SQFT

TOTAL: 2629 SQFT

**SUITE THREE** 

Prepared for exclusive use by Emil Chervatin of Dockside Realty Ltd. All Rights Reserved.

All measurements are approximate and should be verified by the Buyer.

Prepared for exclusive use by Emil Chervatin of Dockside Realty Ltd. All Rights Reserved.

All measurements are approximate and should be verified by the Buyer.

Prepared for exclusive use by Emil Chervatin of Dockside Realty Ltd. All Rights Reserved.

All measurements are approximate and should be verified by the Buyer.

Prepared for exclusive use by Emil Chervatin of Dockside Realty Ltd. All Rights Reserved.

All measurements are approximate and should be verified by the Buyer.

SIZES AND DIMENSIONS ARE APPROXIMATE, ACTUAL MAY VARY.